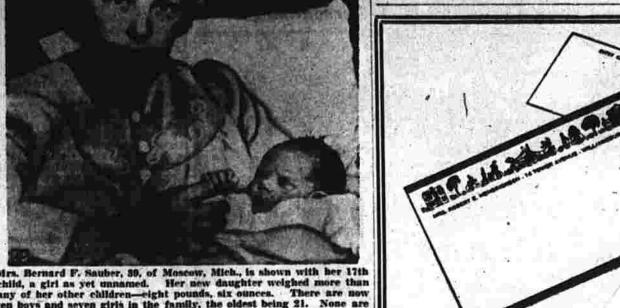

evelopment. This however, was quickly extinguished before the engine arrived. Forest-fire wardens and state truck responded to the first call also.

state truck responded to the first call also.

Mr. and Mrs. Harvey S. Collins and two children Tommy and Linda returned to Columbia Friday after spending the winter at their home in Sarasota. Fla. Mr. Collin was entered as a patient at Windham Community Memorial hospital where his condition excludes visitors for the present.

Mrs. William A. Wiley and small son William, Jr., left here Saturday to fly to Austin. Texas where they will visit Mrs. Wiley's father Colonel Richard A. Jones who is ill.

AMESITE DRIVES Terms Arranged! Choice Of Materials "mass D. Colla 2-9219

Modern Courses Reasonable Rates Lessuns At The Hume Phone Hartford 16-0357



CGuire Chosen

As Society Head

| Society Head | Society Head | Society Head | Society Head | Society Head | Society Head | Society Head | Society Head | Society Head | Society Head | Society Head | Society Head | Society Head | Society Head | Society Head | Society Head | Society Head | Society Head | Society Head | Society Head | Society Head | Society Head | Society Head | Society Head | Society Head | Society Head | Society Head | Society Head | Society Head | Society Head | Society Head | Society Head | Society Head | Society Head | Society Head | Society Head | Society Head | Society Head | Society Head | Society Head | Society Head | Society Head | Society Head | Society Head | Society Head | Society Head | Society Head | Society Head | Society Head | Society Head | Society Head |