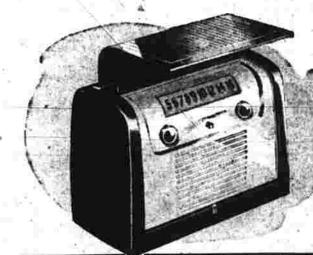

# IT'S RADIO WEEK AT WARDS

AIRLINE BLOND OAK FM COMBINATION Brilliant modern styling . . . all the extras for best listening! FM-AM-shortwavel Intermix changer, Pushbuttons, tuning eye, Roto dial. 12" speaker.

ORIG. 124.95 AIRLINE RADIO PHONO

Airline massive combination offered

at sensational saving! Enjoy Stand-

ard, Shortwave broadcosts plus tip-

out automatic changer. 10" speaker.

Delightfully styled in modern wheat oakveneers! Quick automatic changer plus powerful AC radio. Space-saver size, has ample record compartment.

Hurry to Wards biggest Spring radio sale now for the best buys in town! Yes it's your opportunity to save on just the mode you've wanted-Your chance to choose from a huge assortment . . each one a top value! Don't wait . . limited quantities in some cases

Enjoy double listening pleasure at a saving price! Single-play phono

RADIO-PHONO MADE TO SELL FOR 42.95

plays 10 or 12 in records. AM radio has rich, clear tone: Top value!

Specially priced for this event! Powers' ful portable! A real distance-getter!

REG. 41.50 DELUXE 3-WAY PORTABLE Cover turns on and off. Big 6" speaker!

Plays on AC-DC or power-pack battery.

double crotch. Maize pink, blue white. Small; medium, large.

LACY TRIMS

DOLL PUMP

how the price has been slashed