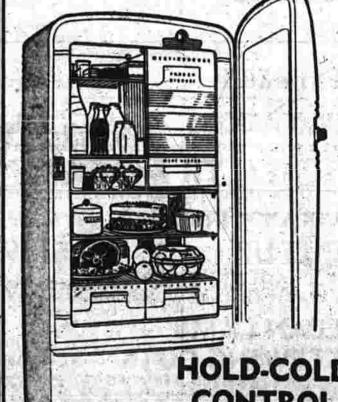

YOU CAN BE SURE .. IF IT'S Westinghouse

Marvelous new features! Gives you Colder Cold to freeze foods faster and keep frozen foods safer. At the same time, it assures a steady, safe cold for normal food keeping. HOLD-COLD control is all-weather automatic... I no dials to adjust.

8229.95 - 8329.95 \$35 DOWN and \$3 Week

Man Succumbs

11-Year Peak

IT'S WESTINGHOUSE FOR SURER, SAFER REFRIGERATION WITH "COLDER-COLD"!

CONTROL

ning will be an award to a citizen of Rockville for outstanding service rendered during the past year.