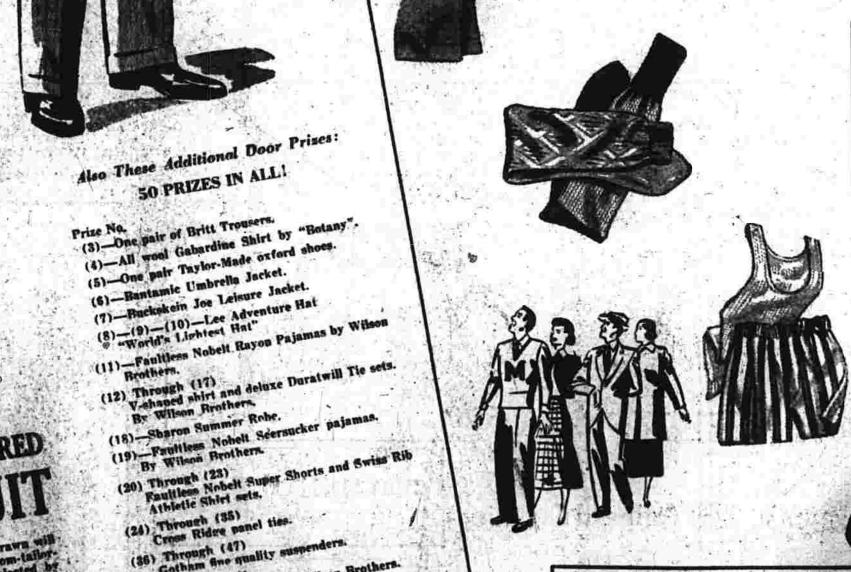

HADDOCK 1.b. 15c

SCALLOPS Lb. 59c

Pollock, Fresh Mackerel, Fillet of Perch, Fillets of Flounder

50 PRIZES IN ALL!

(5)—One pair Taylor-Made oxford shoes.

(20) Through (23)
Rautiless Nobelt Super Shorts and Swiss
Athletic Shirt sets.

(7)—Buckskein Joe Leisure Jacket.

(6)—Bantamic Umbrella Jacket.

Winners Will Be Announced Saturday, April 9

"A NICE STORE WITH NICE MERCHANDISE"

WILSON **BROTHERS** Shirta, Ties, Faultiess Pajamas and Underwear, Gloves LEE HATS The pre-shaped hats brew Pearson talks

TAILOR-MADE SHOES

BOTANY Ties and Robes and Socks CUSTOM TAILORING FOR MEN AND WOMEN

857 MAIN ST. - RUBINOW BLDG.

Prints sweet 'n charming bright and splashy, 10-20.

\$12.98 to \$17.98

strain their budget.